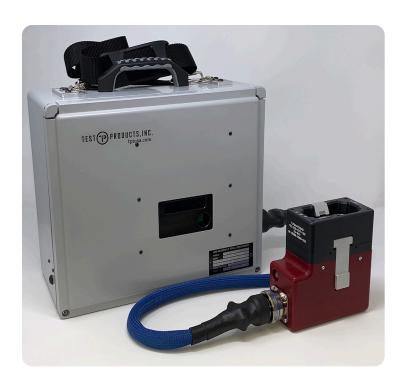

## Solution

TPI was able to design and build a full test and 1 connection system that traveled with the vehicle to ensure the brake status without stopping the line. Additionally, a portable battery solution was developed for backup use.